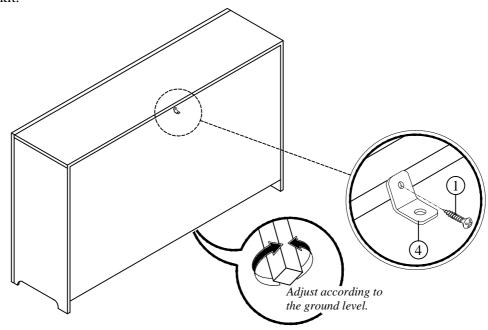

| Strap        | 1PC   |
|     |            |         |      | 4   | ©.                                        | L Bracket    | 2PCS  |
|     |            |         |      | 5   |                                           | Handle       | 6PCS  |
|     |            |         |      | 6   | 0                                         | Handle Screw | 12PCS |

#### STEP 1

Pull out the **drawer** of Dresser (A).



MADE IN MALAYSIA 1 of 3

## ASSEMBLY INSTRUCTION ITEM NO: SH2212-5

ITEM NO: SH2212-5 SH2212GRY-5 SH2212BLK-5 DRESSER

#### STEP 2

Use screwdriver to remove the screws & handle.



### STEP 3

Position the handle in front of drawer panel and screw it tightly with the same screw. Repeat the step 1 - 3 for the other drawers.



### **STEP 4**

Install anti-tipping kit.



MADE IN MALAYSIA 2 of 3

# ASSEMBLY INSTRUCTION ITEM NO: SH2212-5

ITEM NO: SH2212-5 SH2212GRY-5 SH2212BLK-5 DRESSER





MADE IN MALAYSIA 3 of 3