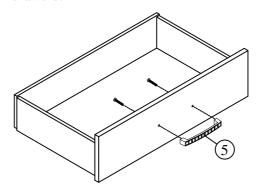

### STEP 3

Position the handle in front of drawer panel and screw it tightly with the same screw. Repeat the step 1 - 3 for the other drawers.