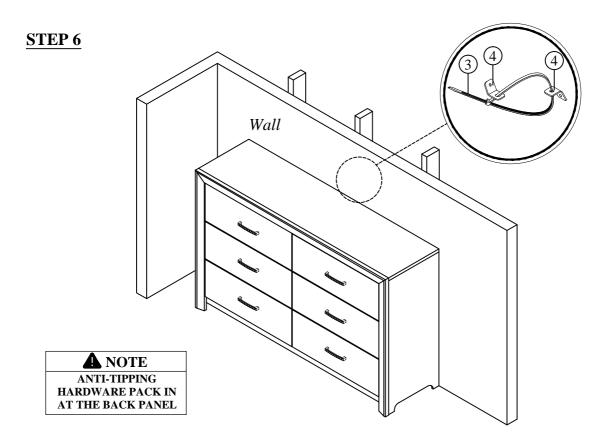

| L Bracket    | 2PCS  |
|     |            |         |      | 5   |                                           | Handle       | 6PCS  |
|     |            |         |      | 6   | 0                                         | Handle Screw | 12PCS |

#### STEP 1

Pull out the **drawer** of Dresser (A).



MADE IN MALAYSIA 1 of 3

## ASSEMBLY INSTRUCTION ITEM NO: SH2212-5

ITEM NO: SH2212-5 SH2212GRY-5 SH2212BLK-5 DRESSER

#### STEP 2

Use screwdriver to remove the screws & handle.



### STEP 3

Position the handle in front of drawer panel and screw it tightly with the same screw. Repeat the step 1 - 3 for the other drawers.



### **STEP 4**

Install anti-tipping kit.



MADE IN MALAYSIA 2 of 3

# ASSEMBLY INSTRUCTION ITEM NO: SH2212-5

ITEM NO: SH2212-5 SH2212GRY-5 SH2212BLK-5 DRESSER





MADE IN MALAYSIA 3 of 3