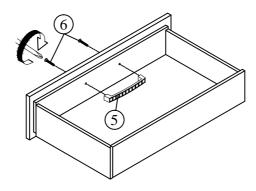

1PC   |
|     | Diesser    | Diessei |      | 2   |                                           | 50mm Screw   | 1PC   |
|     |            |         |      | 3   |                                           | Strap        | 1PC   |
|     |            |         |      | 4   | ©.                                        | L Bracket    | 2PCS  |
|     |            |         |      | 5   |                                           | Handle       | 6PCS  |
|     |            |         |      | 6   | 0                                         | Handle Screw | 12PCS |

#### STEP 1

Pull out the **drawer** of Dresser (A).



MADE IN MALAYSIA 1 of 3

## ASSEMBLY INSTRUCTION ITEM NO: SH2212-5

ITEM NO: SH2212-5 SH2212GRY-5 SH2212BLK-5 DRESSER

#### STEP 2

Use screwdriver to remove the screws & handle.



### STEP 3

Position the handle in front of drawer panel and screw it tightly with the same screw. Repeat the step 1 - 3 for the other drawers.



### **STEP 4**

Install anti-tipping kit.



MADE IN MALAYSIA 2 of 3

# ASSEMBLY INSTRUCTION ITEM NO: SH2212-5

ITEM NO: SH2212-5 SH2212GRY-5 SH2212BLK-5 DRESSER





MADE IN MALAYSIA 3 of 3