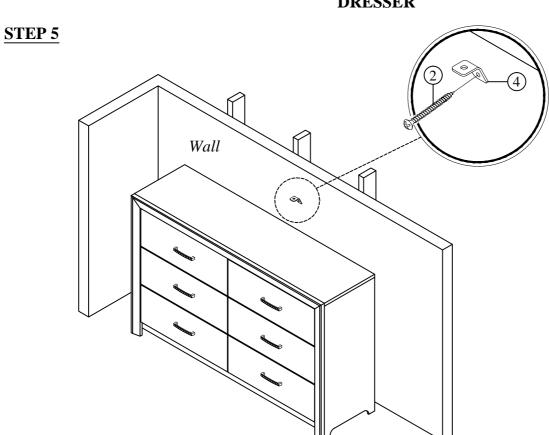

| L Bracket    | 2PCS  |
|     |            |         |      | 5   |                                           | Handle       | 6PCS  |
|     |            |         |      | 6   | 0                                         | Handle Screw | 12PCS |

#### STEP 1

Pull out the **drawer** of Dresser (A).



MADE IN MALAYSIA 1 of 3

## ASSEMBLY INSTRUCTION ITEM NO: SH2212-5

ITEM NO: SH2212-5 SH2212GRY-5 SH2212BLK-5 DRESSER

#### STEP 2

Use screwdriver to remove the screws & handle.



### STEP 3

Position the handle in front of drawer panel and screw it tightly with the same screw. Repeat the step 1 - 3 for the other drawers.



### **STEP 4**

Install anti-tipping kit.



MADE IN MALAYSIA 2 of 3

# ASSEMBLY INSTRUCTION ITEM NO: SH2212-5

ITEM NO: SH2212-5 SH2212GRY-5 SH2212BLK-5 DRESSER





MADE IN MALAYSIA 3 of 3