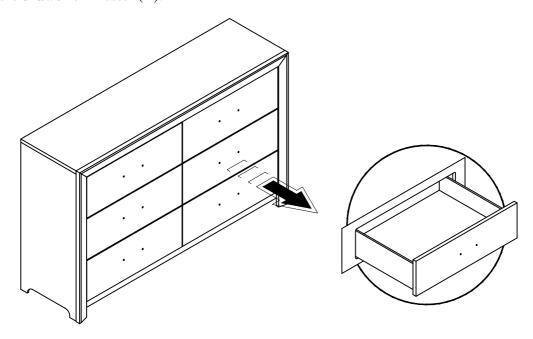

|
|-----|------------|---------|------|-----|-------------------------------------------|--------------|-------|
| A   |            | Dresser | 1PC  | 1   | O. C. | 16mm Screw   | 1PC   |
|     | Diesser    | Diessei |      | 2   |                                           | 50mm Screw   | 1PC   |
|     |            |         |      | 3   |                                           | Strap        | 1PC   |
|     |            |         |      | 4   | ©.                                        | L Bracket    | 2PCS  |
|     |            |         |      | 5   |                                           | Handle       | 6PCS  |
|     |            |         |      | 6   | 0                                         | Handle Screw | 12PCS |

#### STEP 1

Pull out the **drawer** of Dresser (A).



MADE IN MALAYSIA 1 of 3

## ASSEMBLY INSTRUCTION ITEM NO: SH2212-5

ITEM NO: SH2212-5 SH2212GRY-5 SH2212BLK-5 DRESSER

#### STEP 2

Use screwdriver to remove the screws & handle.



### STEP 3

Position the handle in front of drawer panel and screw it tightly with the same screw. Repeat the step 1 - 3 for the other drawers.



### **STEP 4**

Install anti-tipping kit.



MADE IN MALAYSIA 2 of 3

# ASSEMBLY INSTRUCTION ITEM NO: SH2212-5

ITEM NO: SH2212-5 SH2212GRY-5 SH2212BLK-5 DRESSER





MADE IN MALAYSIA 3 of 3